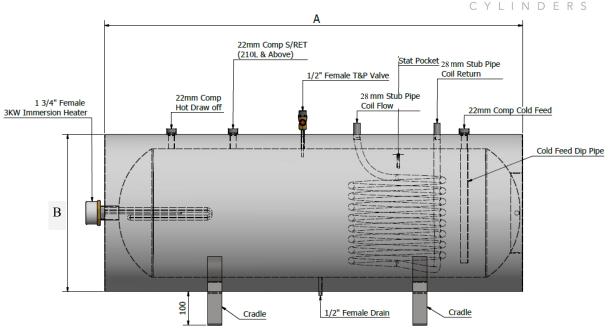

## Climacyl Heat Pump Horizontal WH Cylinders Super Flow Indirect Horizontal 400L & 500L

| Dimension         | Α      | В        |
|-------------------|--------|----------|
| Capacity (Litres) | Length | Diameter |
| 400               | 1660mm | 700mm    |
| 500               | 1960mm | 700mm    |

| Nominal capacity (Litres)                     | 400                                                                                  | 500             |
|-----------------------------------------------|--------------------------------------------------------------------------------------|-----------------|
| Overall packaged dimensions H x W x D<br>(mm) | 1750x 750 x 750                                                                      | 2100x 750 x 750 |
| Approximate Weight (KG)                       | 80                                                                                   | 85              |
|                                               | 480                                                                                  | 485             |
|                                               | 100                                                                                  | 105             |
| Control & relief valve pressure settings      | 3 bar                                                                                | 3 bar           |
|                                               | 35L                                                                                  | 35L             |
|                                               | 7 Bar                                                                                | 7 Bar           |
|                                               | 6 Bar                                                                                | 6 Bar           |
| Immersion Heater                              | 1 x 3KW Single Phase - 230V - 50hz                                                   |                 |
| Climacyl Coil Size                            | 3m2 (Multi-pass heat exchanger on 28mm headers. Pressure drop approx. 8kPa at 25l/m) |                 |
| Cylinder Material                             | Duplex Stainless Steel                                                               |                 |
| Insulation Type                               | Polyurethane (PU) Insulation with CO2 Blowing Agent                                  |                 |
| Insulation thickness (mm)                     | 50                                                                                   | 50              |
| Standing heat loss (Watts)                    | 108                                                                                  | 118             |
| GWP of Insulation                             | 0                                                                                    | 0               |
| ODP of Insulation                             | Less than 5                                                                          | Less than 5     |
| ERP Rating                                    | С                                                                                    | С               |