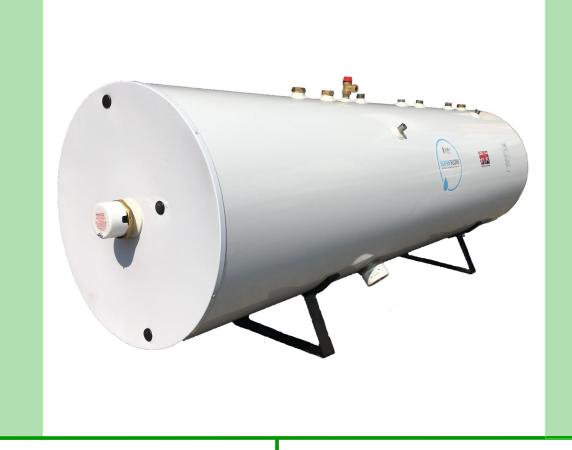

Climacyl Heat Pump Horizontal Cylinders WH Cylinders Climacyl Horizontal - 400L & 500L Unvented Domestic Hot Water Cylinders

High quality British manufactured stainless steel domestic hot water solutions designed for any application.

All of our cylinders are manufactured from high quality stainless steel under an ISO9001 certified quality management system in our purpose made manufacturing facility in Manchester.